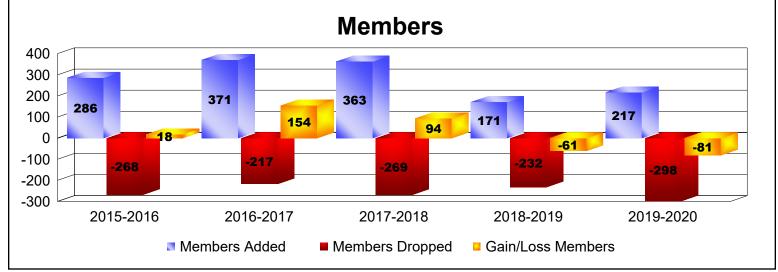

District LD 7

As of June 2020 Cumulative

| Year      | New<br>Clubs | Dropped<br>Clubs | Gain/<br>Loss<br>Clubs | New<br>Members | Charter<br>Members | Reinstate<br>Members | Transfer<br>Members | Total<br>Member<br>Added | Total<br>Members<br>Dropped | Gain/<br>Loss<br>Members |
|-----------|--------------|------------------|------------------------|----------------|--------------------|----------------------|---------------------|--------------------------|-----------------------------|--------------------------|
| 2015-2016 | 1            | -2               | -1                     | 235            | 21                 | 25                   | 5                   | 286                      | -268                        | 18                       |
| 2016-2017 | 1            | 0                | 1                      | 293            | 60                 | 15                   | 3                   | 371                      | -217                        | 154                      |
| 2017-2018 | 1            | 0                | 1                      | 327            | 25                 | 6                    | 5                   | 363                      | -269                        | 94                       |
| 2018-2019 | 0            | -1               | -1                     | 166            | 3                  | 0                    | 2                   | 171                      | -232                        | -61                      |
| 2019-2020 | 1            | -1               | 0                      | 179            | 23                 | 5                    | 10                  | 217                      | -298                        | -81                      |
| Average   | 1            | -1               | 0                      | 240            | 26                 | 10                   | 5                   | 282                      | -257                        | 25                       |