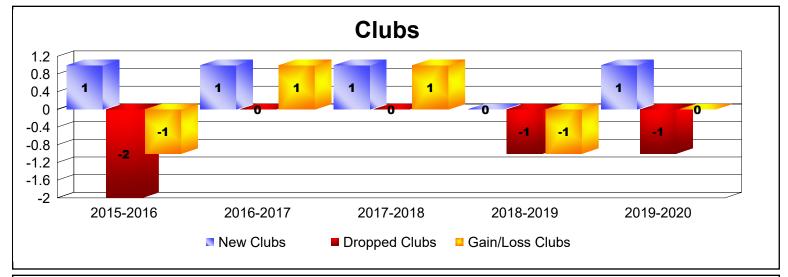

District LD 7

As of June 2020 Cumulative

| Year      | New<br>Clubs | Dropped<br>Clubs | Gain/<br>Loss<br>Clubs | New<br>Members | Charter<br>Members | Reinstate<br>Members | Transfer<br>Members | Total<br>Member<br>Added | Total<br>Members<br>Dropped | Gain/<br>Loss<br>Members |
|-----------|--------------|------------------|------------------------|----------------|--------------------|----------------------|---------------------|--------------------------|-----------------------------|--------------------------|
| 2015-2016 | 1            | -2               | -1                     | 235            | 21                 | 25                   | 5                   | 286                      | -268                        | 18                       |
| 2016-2017 | 1            | 0                | 1                      | 293            | 60                 | 15                   | 3                   | 371                      | -217                        | 154                      |
| 2017-2018 | 1            | 0                | 1                      | 327            | 25                 | 6                    | 5                   | 363                      | -269                        | 94                       |
| 2018-2019 | 0            | -1               | -1                     | 166            | 3                  | 0                    | 2                   | 171                      | -232                        | -61                      |
| 2019-2020 | 1            | -1               | 0                      | 179            | 23                 | 5                    | 10                  | 217                      | -298                        | -81                      |
| Average   | 1            | -1               | 0                      | 240            | 26                 | 10                   | 5                   | 282                      | -257                        | 25                       |